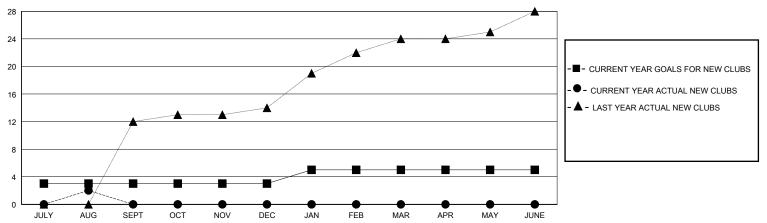

## GOALS AND ACTUAL NEW CLUBS CUMULATIVE

| Clubs                 |               |           |               | Members               |                         |                         |                                                    |  |
|-----------------------|---------------|-----------|---------------|-----------------------|-------------------------|-------------------------|----------------------------------------------------|--|
| RESULTS FOR 2024-2025 |               |           |               | RESULTS FOR 2024-2025 |                         |                         |                                                    |  |
| QUARTER               | NEW CLUB GOAL | NEW CLUBS | DROPPED CLUBS | QUARTER ME            | MBER GROWTH NET<br>GOAL | MEMBER GROWTH<br>ACTUAL | DROPPED<br>MEMBERS ACTUAL<br>(including transfers) |  |
| JULY/AUG/SEPT         | 3             | 2         | 9             | JULY/AUG/SEPT         | 100                     | 85                      | 90                                                 |  |
| OCT/NOV/DEC           | 0             | 0         | 0             | OCT/NOV/DEC           | 40                      | 0                       | 0                                                  |  |
| JAN/FEB/MAR           | 2             | 0         | 0             | JAN/FEB/MAR           | 35                      | 0                       | 0                                                  |  |
| APR/MAY/JUNE          | 0             | 0         | 0             | APR/MAY/JUNE          | 0                       | 0                       | 0                                                  |  |