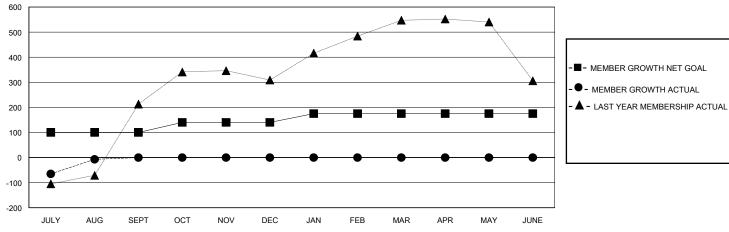

## GOALS AND ACTUAL MEMBERS CUMULATIVE

| DROPPED CLUBS: 9 |    | 13 CLUBS OF 112 ADDED 1 OR MORE | GENDER DISTRIBUTION        |                |       |
|------------------|----|---------------------------------|----------------------------|----------------|-------|
|                  |    | NEW MEMBERS                     | MALE                       | 2,818 (68.97%) |       |
|                  |    |                                 | FEMALE                     | 1,267 (31.01%) |       |
| DROPPED MEMBERS  |    |                                 |                            | ,              |       |
| DECEASED         | 1  | CLICK HERE FOR CUMULATIVE       | TOTAL FAMILY UNIT MEMBERS  |                | 2,065 |
| CLUB CANCELLED   | 0  | MEMBERSHIP DATA                 |                            |                |       |
| OTHER            | 89 |                                 | FAMILY MEMBERS PAYING HALF |                | 1,184 |
| TOTAL            | 90 |                                 | DOES                       |                |       |

| Clubs                 |               |           |               | Members               |                         |                         |                                                    |  |
|-----------------------|---------------|-----------|---------------|-----------------------|-------------------------|-------------------------|----------------------------------------------------|--|
| RESULTS FOR 2024-2025 |               |           |               | RESULTS FOR 2024-2025 |                         |                         |                                                    |  |
| QUARTER               | NEW CLUB GOAL | NEW CLUBS | DROPPED CLUBS | QUARTER ME            | MBER GROWTH NET<br>GOAL | MEMBER GROWTH<br>ACTUAL | DROPPED<br>MEMBERS ACTUAL<br>(including transfers) |  |
| JULY/AUG/SEPT         | 3             | 2         | 9             | JULY/AUG/SEPT         | 100                     | 85                      | 90                                                 |  |
| OCT/NOV/DEC           | 0             | 0         | 0             | OCT/NOV/DEC           | 40                      | 0                       | 0                                                  |  |
| JAN/FEB/MAR           | 2             | 0         | 0             | JAN/FEB/MAR           | 35                      | 0                       | 0                                                  |  |
| APR/MAY/JUNE          | 0             | 0         | 0             | APR/MAY/JUNE          | 0                       | 0                       | 0                                                  |  |